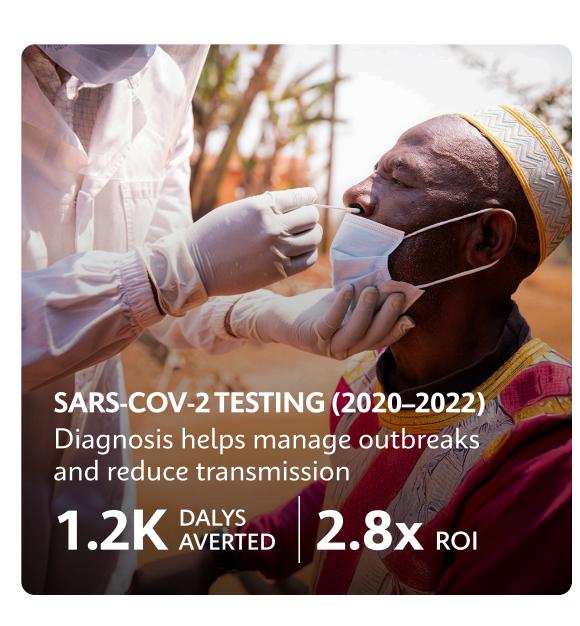

### **BEYOND TB**

The overall clinical and economic impact of molecular testing for HIV and SARS-CoV-2

In 2024, Xpert MTB/RIF Ultra became the first TB test to meet WHO's pre-qualification standards.\*

\*World Health Organization