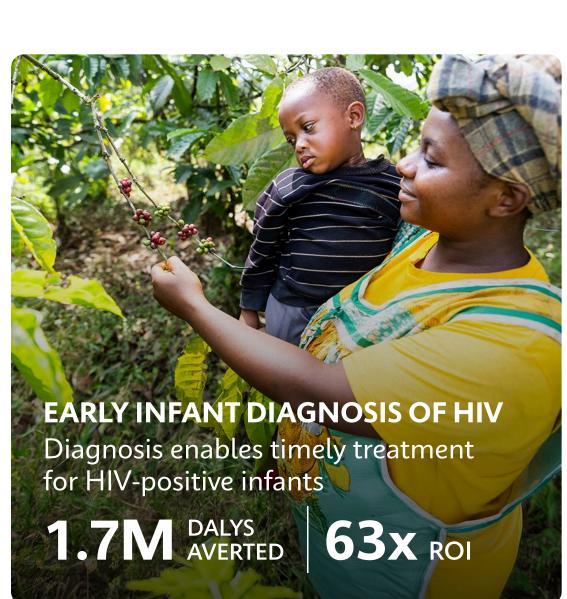

### **BEYOND TB**

The overall clinical and economic impact of molecular testing for HIV and SARS-CoV-2

In 2024, Xpert MTB/RIF Ultra became the first TB test to meet WHO's pre-qualification standards.\*

\*World Health Organization