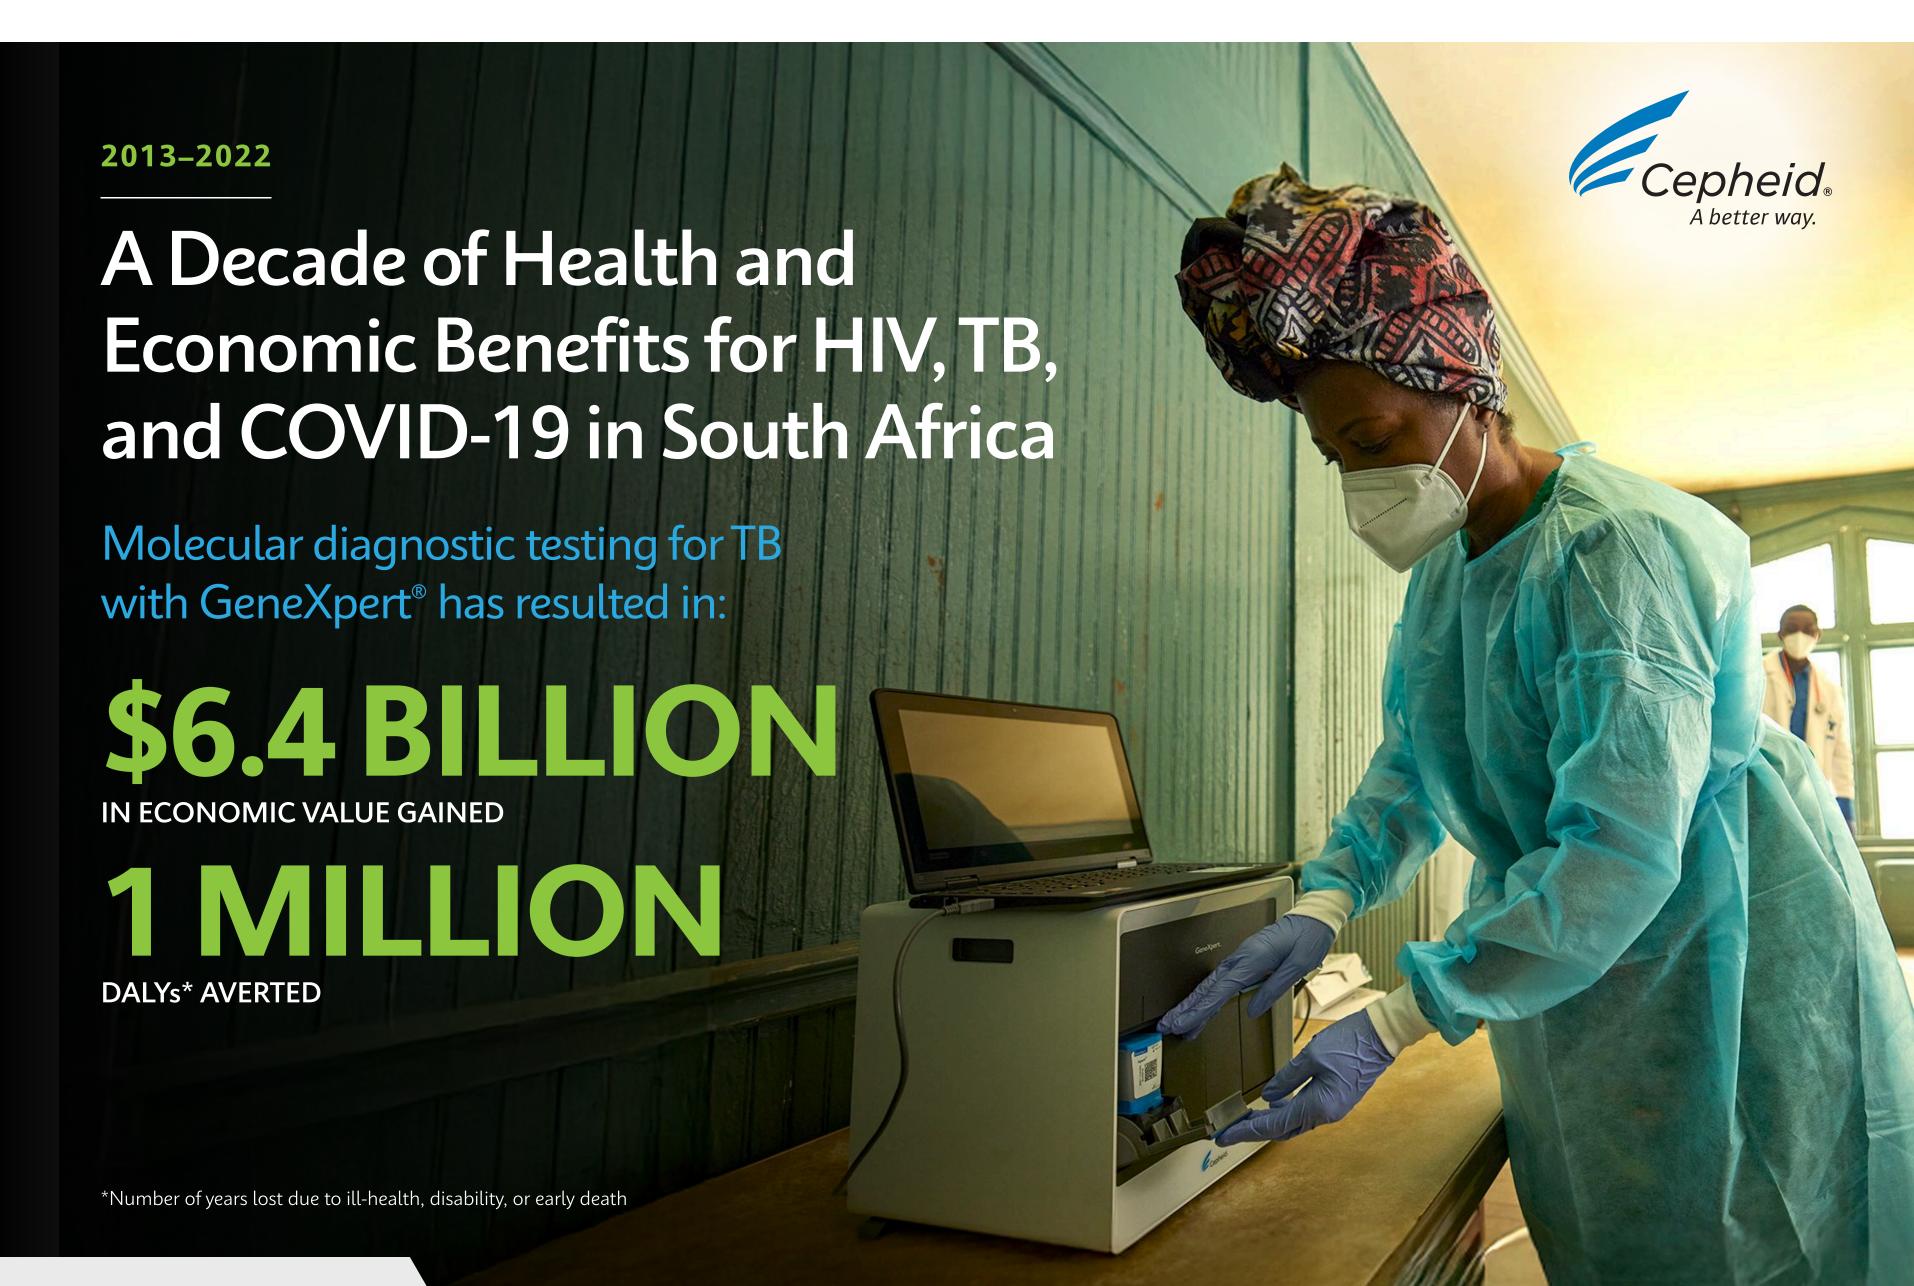

#### MOLECULAR DIAGNOSTIC TESTING

Provides real-world economic impacts: **\$28.3 BILLION** 

in economic value of health gains

Improves health outcomes: 4.3 MILLION

**DALYs** averted

Reduces the economic burden:

13.9x ROI\*

through earlier diagnosis and treatment

\*Average ROI when comparing the economic value of health gains to the cost of implementation.

The introduction of Xpert® MTB/RIF and Ultra and the scale-up of the molecular testing program has had a clear impact [in reducing the incidence of TB]."

Nichols BE et al., 2024

20.3x ROI when comparing the economic value of health gains to the cost of implementation of TB molecular diagnostic testing.

#### THE TB SOLUTION

Molecular diagnostic testing for TB (2013–2022) with the GeneXpert System

| Xpert<br>MTB/RIF                    | 85% |
|-------------------------------------|-----|
|                                     | 98% |
| Xpert MTB/<br>RIF Ultra             | 91% |
|                                     | 99% |
| Compare<br>with smear<br>microscopy | 68% |
|                                     | 98% |
|                                     |     |